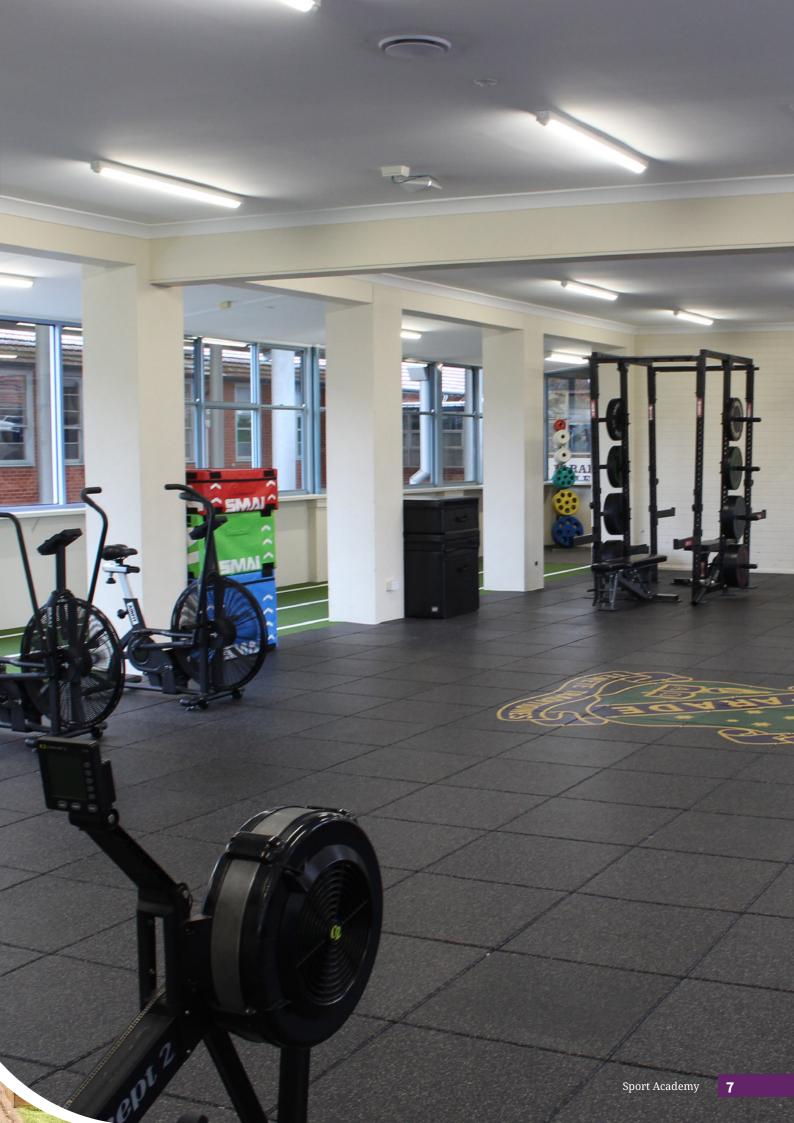

### The Sport Academy students have access to Parade College's state-of-the art sports facilities including:

- 2 dedicated High Performance fitness centres
- 3 indoor Basketball courts with capacity for stadium seating on the show court
- 3 AFL ovals
- 4 Football pitches (2 all-weather synthetic and 1 FIFA accredited)
- 1 synthetic Hockey pitch
- 12 synthetic Tennis courts
- 7 Volleyball courts
- Cricket ovals (1 turf)
- 5 Cricket practice nets
- 6 Badminton courts
- 2 Fitness Gymnasiums
- 1 synthetic Athletics Training Track
- Indoor Cricket Facility